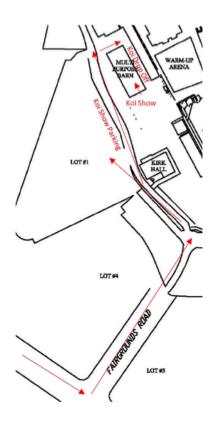

#### **Koi Show Venue**

Douglas County Fair Grounds 500 Fairground Drive Castle Rock, Colorado