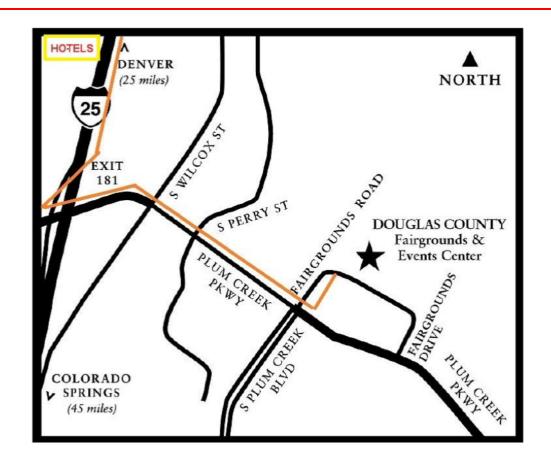

#### **Koi Show Venue**

Douglas County Fair Grounds 500 Fairground Drive Castle Rock, Colorado

#### **Hotels**

Holiday Inn Express & Suites Denver South - Castle Rock 610 Genoa Way Castle Rock, CO 80109 (303) 688-0888 Mention RMKC Block

Best Western Plus Castle Rock 595 Genoa Way Castle Rock, CO 80109 (303) 814-8800 Mention RMKC Block